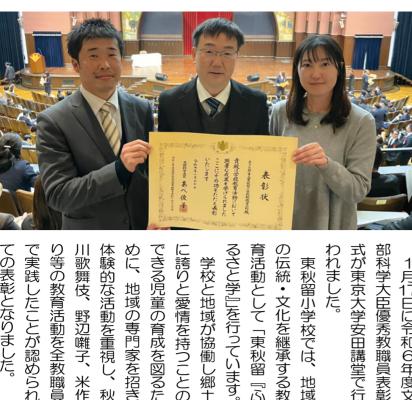

育活動として 「東秋留

令和6年度 東秋留小学校 秀 教 職

部科学大臣優秀教職員表彰 われました。 式が東京大学安田講堂で行 東秋留小学校では、 1月17日に令和6年度文

伝統・文化を継承する教 -Si

野辺囃子

状贈呈式を行いました。

敬称略)

和期の内裏雛、御殿雛、高砂、

尸時代の享保雛や明治期から昭

重が裃を着ている裃離など、<sub>10</sub>

体以上が並びます。雛人形には、

令和6年12月17日に市役所

あきる野市教育委員会感謝

体験的な活動を重視し、

歌舞伎、

野辺囃子、