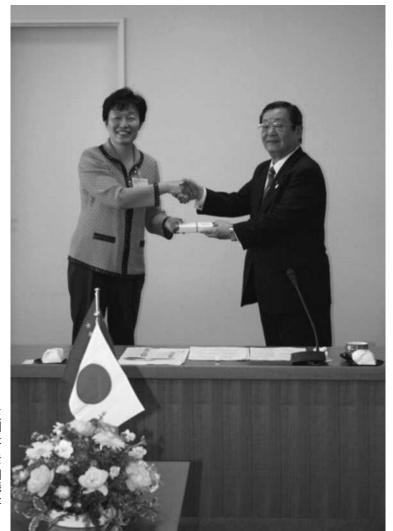

## 県人民代表大会友好代表団 あきる野市議会を表敬訪問

## じめ、当市議会からは、青木副 スボイラーやスターリングエン を得て、親善交流を深めました。 加し、 及び遠藤議長(西東京市)をは は、1979年に東京都と北京 議会を表敬訪問しました。これ 代表団・王敏栄団長をはじめと北京市区・県人民代表大会友好 ジンなどの施設を視察しました。 谷瀬音の湯へ移動し、バイオマ 境建設委員長、山根福祉文教委 同副会長·篠原議長(小金井市) の表敬訪問が行われたものです。 ることから、あきる野市議会へ 議会議長会の会長市を務めてい おり、本年度当市が、東京都市 善交流を深めるために行われて して始まり、その一環として親 する10名の団員が、あきる野市 萩原副市長、宮林教育長の出席 員長、浦野議会運営委員長が参 議長、市倉総務委員長、合川環 会会長・下田議長(あきる野市)、 表敬訪問は、東京都市議会議長 市が友好交流都市締結を契機と また、表敬訪問後は、秋川渓 平成20年10月28日(火)に、 市側からも、臼井市長、

王団長と下田議長

北京友好団当市議場にて