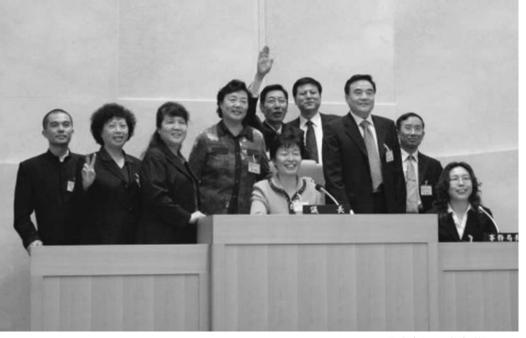

## 県人民代表大会友好代表団 あきる野市議会を表敬訪問

## じめ、当市議会からは、青木副 スボイラーやスターリングエン を得て、親善交流を深めました。 加し、 及び遠藤議長(西東京市)をは は、1979年に東京都と北京 議会を表敬訪問しました。これ 代表団・王敏栄団長をはじめと北京市区・県人民代表大会友好 ジンなどの施設を視察しました。 谷瀬音の湯へ移動し、バイオマ 境建設委員長、山根福祉文教委 同副会長·篠原議長(小金井市) の表敬訪問が行われたものです。 ることから、あきる野市議会へ 議会議長会の会長市を務めてい おり、本年度当市が、東京都市 善交流を深めるために行われて して始まり、その一環として親 する10名の団員が、あきる野市 萩原副市長、宮林教育長の出席 員長、浦野議会運営委員長が参 議長、市倉総務委員長、合川環 会会長・下田議長(あきる野市)、 表敬訪問は、東京都市議会議長 市が友好交流都市締結を契機と また、表敬訪問後は、秋川渓 平成20年10月28日(火)に、 市側からも、臼井市長、

王団長と下田議長

北京友好団当市議場にて